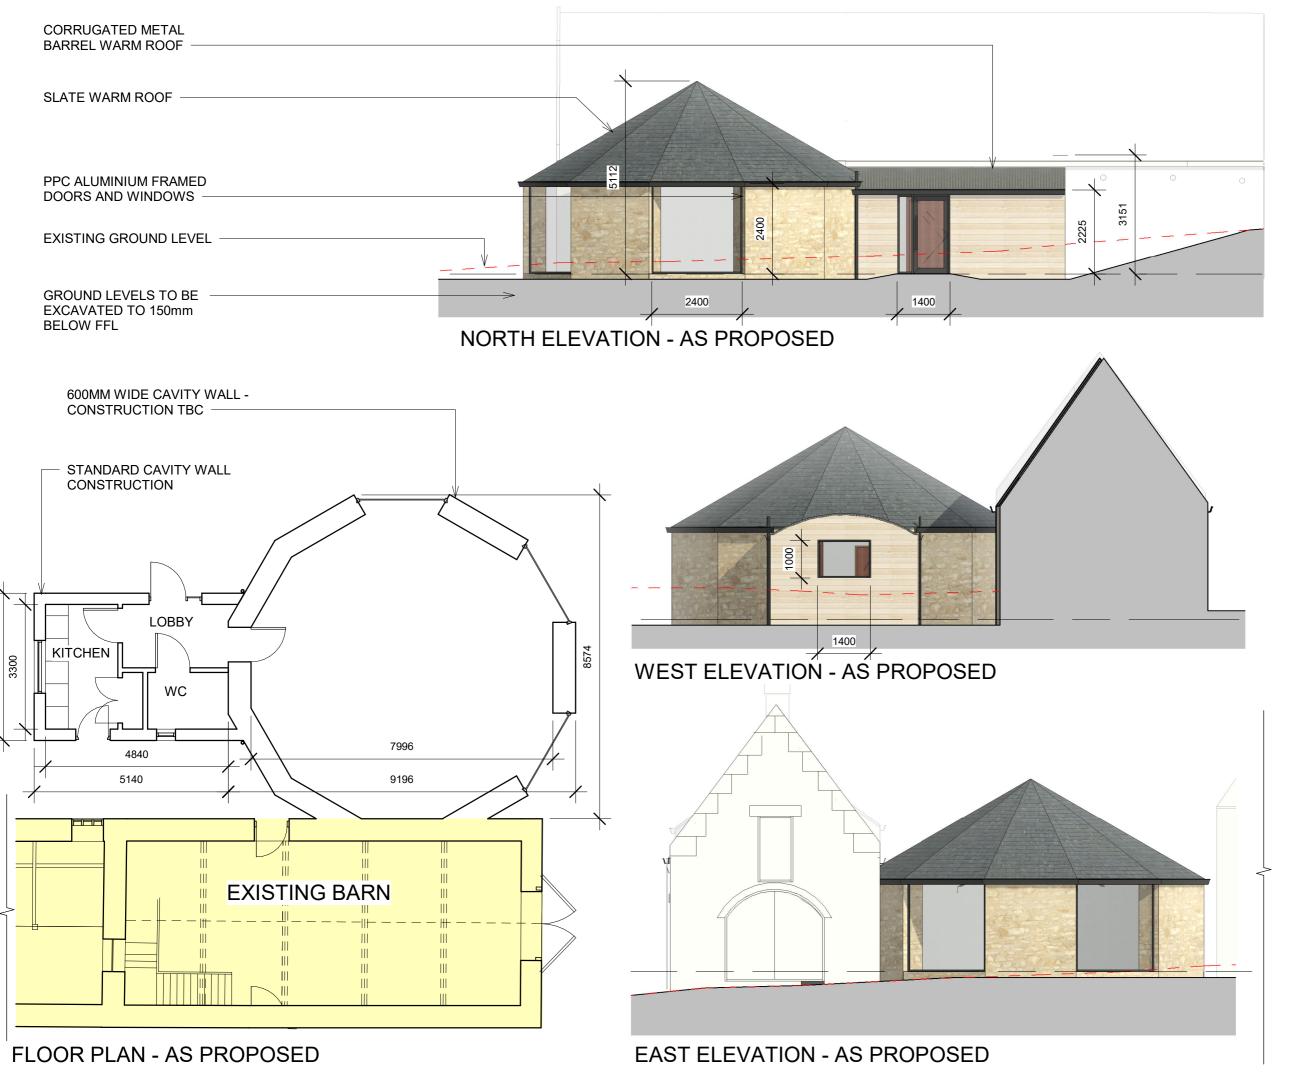

## **ELEVATION TOTAL AREAS**

STONE 31m<sup>2</sup>

TIMBER 28m<sup>2</sup>

## **INTERNAL AREAS**

GIN GANG -

52m<sup>2</sup>

ANCILLARY AREAS - 16m<sup>2</sup>

Revision

ption